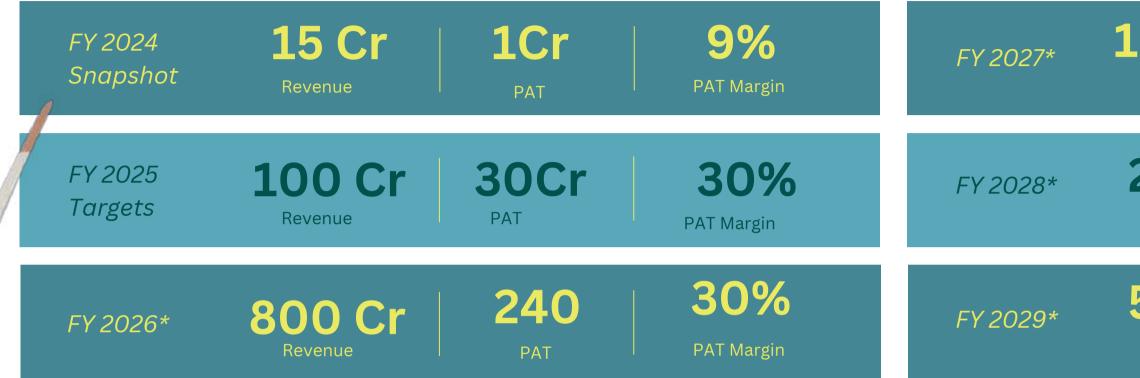

# FINANCIAL SNAPSHOTS

Futuristic Projection\*

The company's order book stood at INR 1400 Crore in October, 2024 with continued substantial growth

| L500 Cr<br>Revenue | <b>450Cr</b>         | <b>30%</b><br>PAT Margin |  |
|--------------------|----------------------|--------------------------|--|
| 2500 Cr<br>Revenue | <b>750Cr</b><br>PAT  | <b>30%</b> PAT Margin    |  |
| 5000Cr<br>Revenue  | <b>1500Cr</b><br>PAT | <b>30%</b><br>PAT Margin |  |