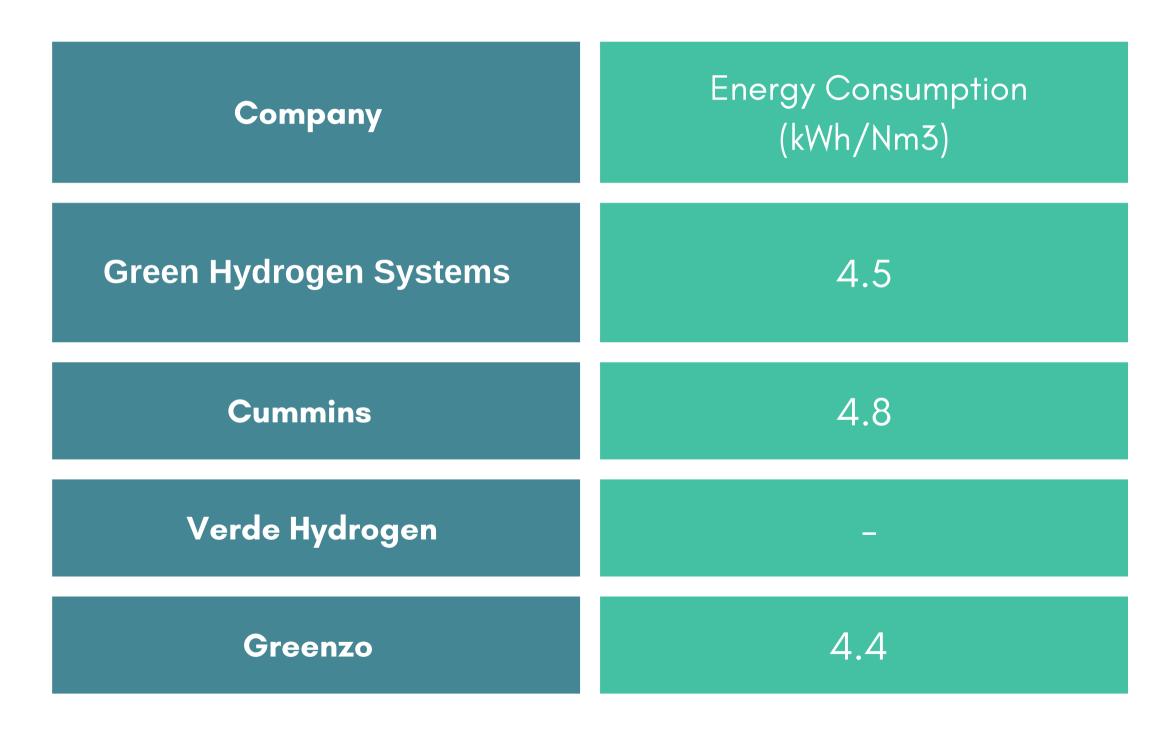

## Affordable, Accessible and Scalable

| ■ 350 MW                                                 | ■ 1 GW             | Company                   | Pressure |
|----------------------------------------------------------|--------------------|---------------------------|----------|
| <ul> <li>100 MW</li> <li>250 MW</li> <li>2024</li> </ul> | 2 GW<br>2030       | Green Hydrogen<br>Systems |          |
|                                                          |                    | Cummins                   | -        |
|                                                          |                    | Verde Hydrogen            | ]        |
| Company<br>Greenzo                                       | Company<br>Greenzo | Greenzo                   |          |
|                                                          | O O O              |                           |          |

## **System Efficiency**

Lower values indicate higher efficiency, as less energy is used to produce the same amount of hydrogen. The electrolyzer would consume 42-44 kWhr of electricity to split water into hydrogen and oxygen, compared with 50-55 kWhr of a typical alkaline electrolyzer.

## **Energy Consumption**