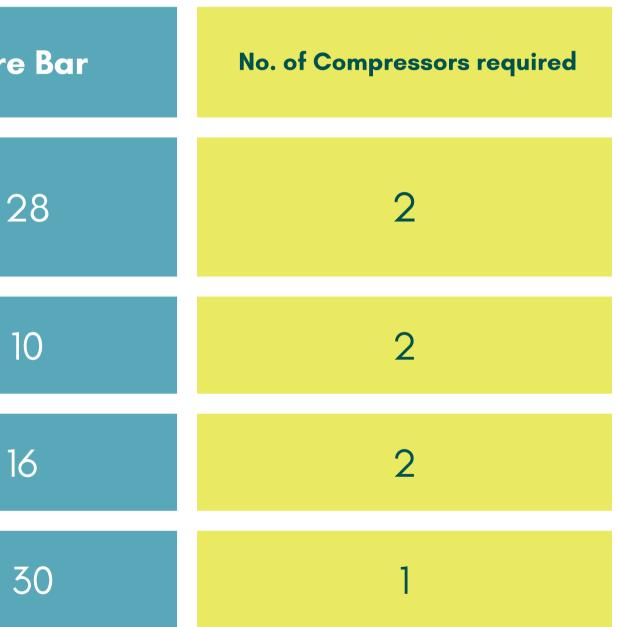

By producing hydrogen at 30 bar, the electrolyzer eliminates the need for additional compressors saving **energy costs, reducing equipment needs,** and **enhancing overall** 