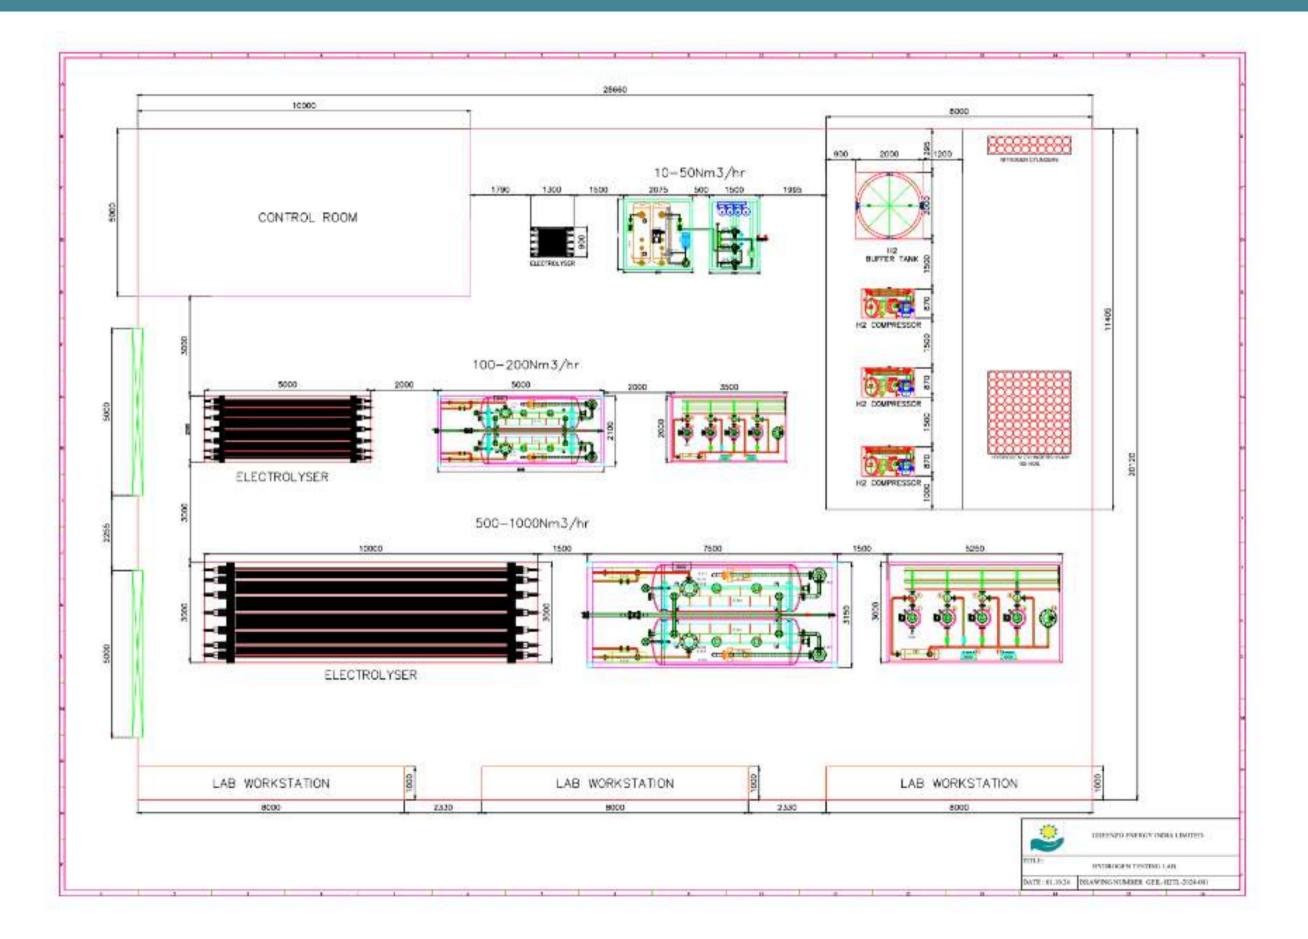

al liquidity and operational efficiency with additional 50 Crore funding

- Market Expansion and technology integration
- For innovation and product development

# FINANCIAL SNAPSHOTS



Futuristic Projection\*

The company's order book stood at INR 1400 Crore in October, 2024 with continued substantial growth



| L500 Cr<br>Revenue | <b>450Cr</b>         | <b>30%</b><br>PAT Margin |  |
|--------------------|----------------------|--------------------------|--|
| 2500 Cr<br>Revenue | <b>750Cr</b><br>PAT  | <b>30%</b> PAT Margin    |  |
| 5000Cr<br>Revenue  | <b>1500Cr</b><br>PAT | <b>30%</b><br>PAT Margin |  |

Successfully secured Rs. 65 Cr. in first phase funding

# Funds Raised In Round 1



Pre-Money Valuation 430 crore

### Utilization of fund



# Funds to be Raised In Round 2









| GRION PLANO     |            |
|-----------------|------------|
|                 | QTYC       |
| AntorcoleMacile | an were    |
|                 | 42 1005    |
|                 | 40.160.06. |
| 6 3             | 62 349 6   |
| IN              | 40.7625.   |
| (4)             | 62 %(36.   |
| tail            | 41 1008    |
| inal (WEBDETME) | 44 16 16   |
| HULLETANDET     | 10.3615.   |
|                 | 49.9606    |
|                 | 63 26036   |
|                 | m NOR.     |
| VL94548         | 12 10 16   |
| ial (WEIBEDNEE) | 10 Millio. |
| GOL(EEANDER)    | RENDE.     |
|                 | 12 10 16   |
| 3               | 42 1606.   |
|                 | An Inited. |
| 254UUBA         | 62,9676    |
|                 |            |

| IC NO        | DESCRIPTION