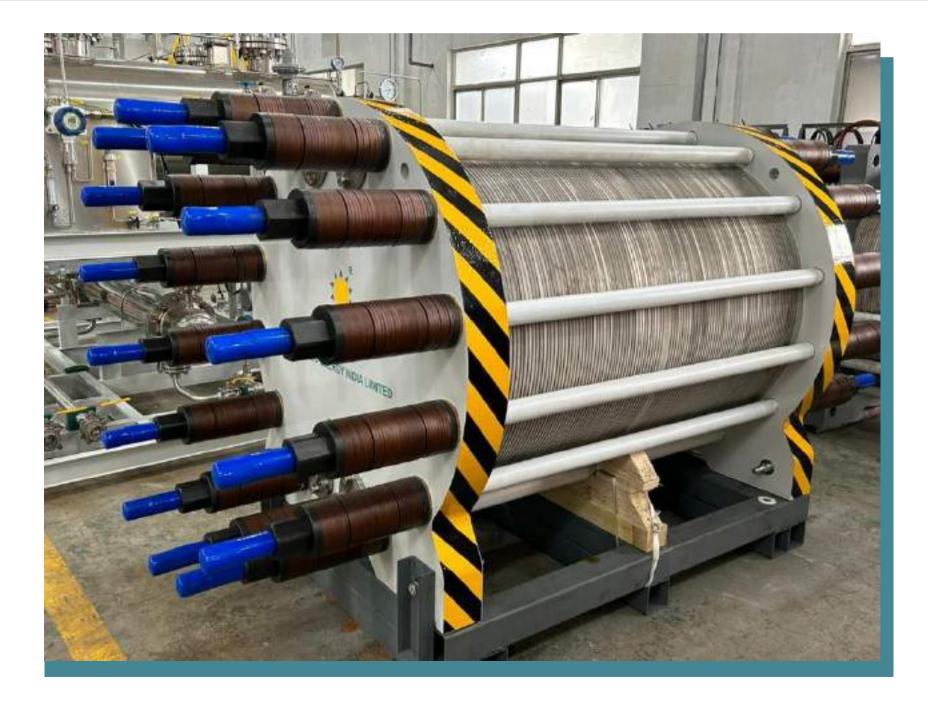

# Greenzo Energy India Limited has launched India's first indigenous green hydrogen alkaline electrolyzer equipped with robotic solutions

to get error less production, it is supporting India's broader hydrogen value chain to emerge as a global leader in decarbonizing the economy.

Greenzo provides you with the heart of the electrolysis process with our modular alkaline electrolyzer system.

No use of precious metals