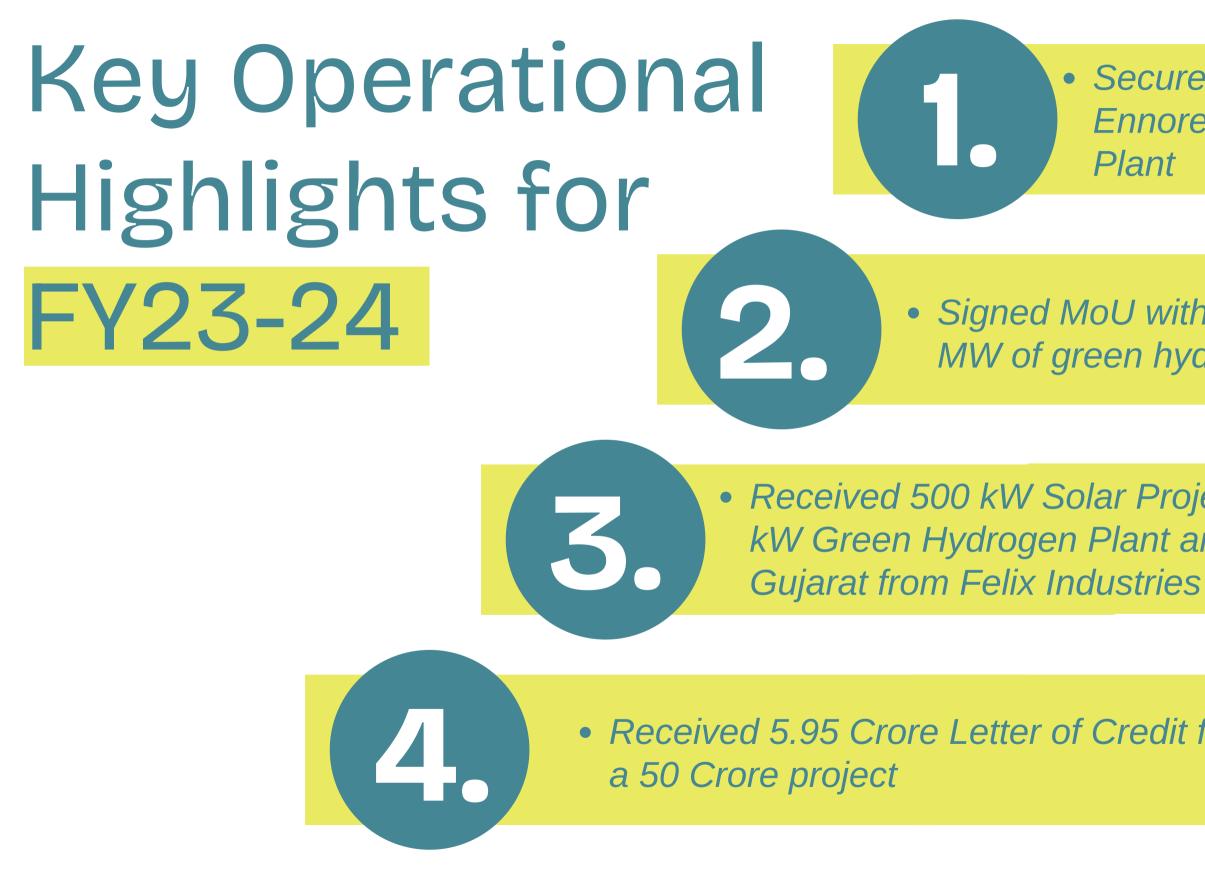

### Greenzo x BHEL

- Implemented at the 1,320 megawatt (MW) Ennore SEZ Supercritical Thermal Power Plant (TPP), owned by the Tamil Nadu Generation and Distribution Corporation (TANGEDCO)
- <u>Bharat Heavy Electricals (BHEL)</u> is a project engineering management company assigned to this project
- Clean transition in the power generation sector

### Greenzo x Trojan Energy

• Signed MoU with Trojan Energy, the on-street electric vehicle charging specialist, for a 5MW Green Hydrogen Plant at Vadnagar, Gujarat

TROJAN ENERGY

• Received 500 kW Solar Project Integrated with a 170 kW Green Hydrogen Plant and 50 kW fuel cell project at

• Received 5.95 Crore Letter of Credit from Durga Steel in Nepal for