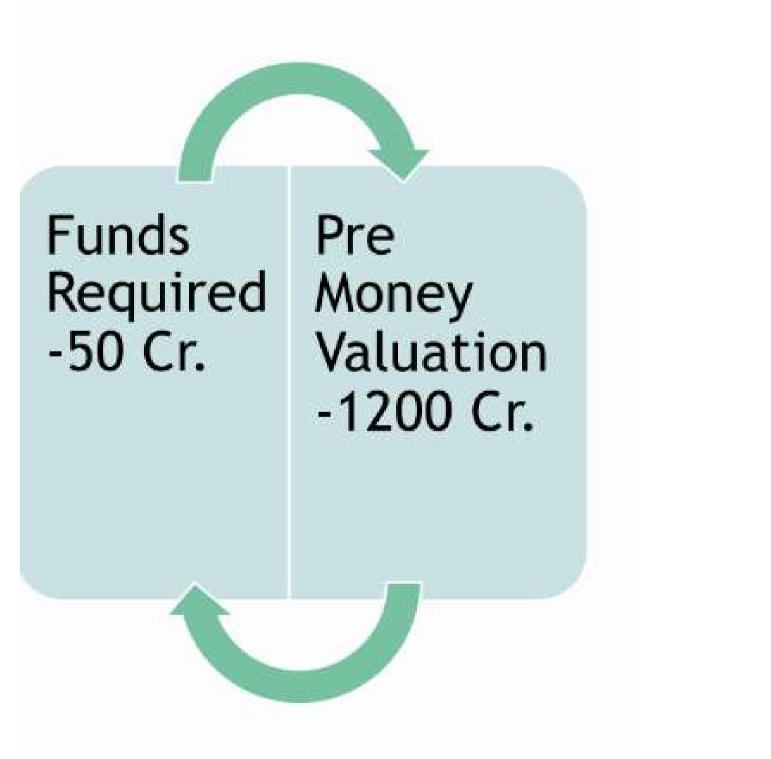

# Funds to be Raised In Round 2

| GRION PLANO     |            |
|-----------------|------------|
|                 | QTYC       |
| AntorcoleMacile | an were    |
|                 | 42 1005    |
|                 | 40.160.06. |
| 6 3             | 62 349 6   |
| IN              | 40.7625.   |
| (4)             | 62 %(36.   |
| tail            | 41 1008    |
| inal (WEBDETME) | 44 16 16   |
| HULLETANDET     | 10.3615.   |
|                 | 49.9606    |
|                 | 63 26036   |
|                 | m NOR.     |
| VL94548         | 12 10 16   |
| ial (WEIBEDNEE) | 10 Millio. |
| GOL(EEANDER)    | RENDE.     |
|                 | 12 10 16   |
| 3               | 42 1606.   |
|                 | An Inited. |
| 254UUBA         | 62,9676    |
|                 |            |