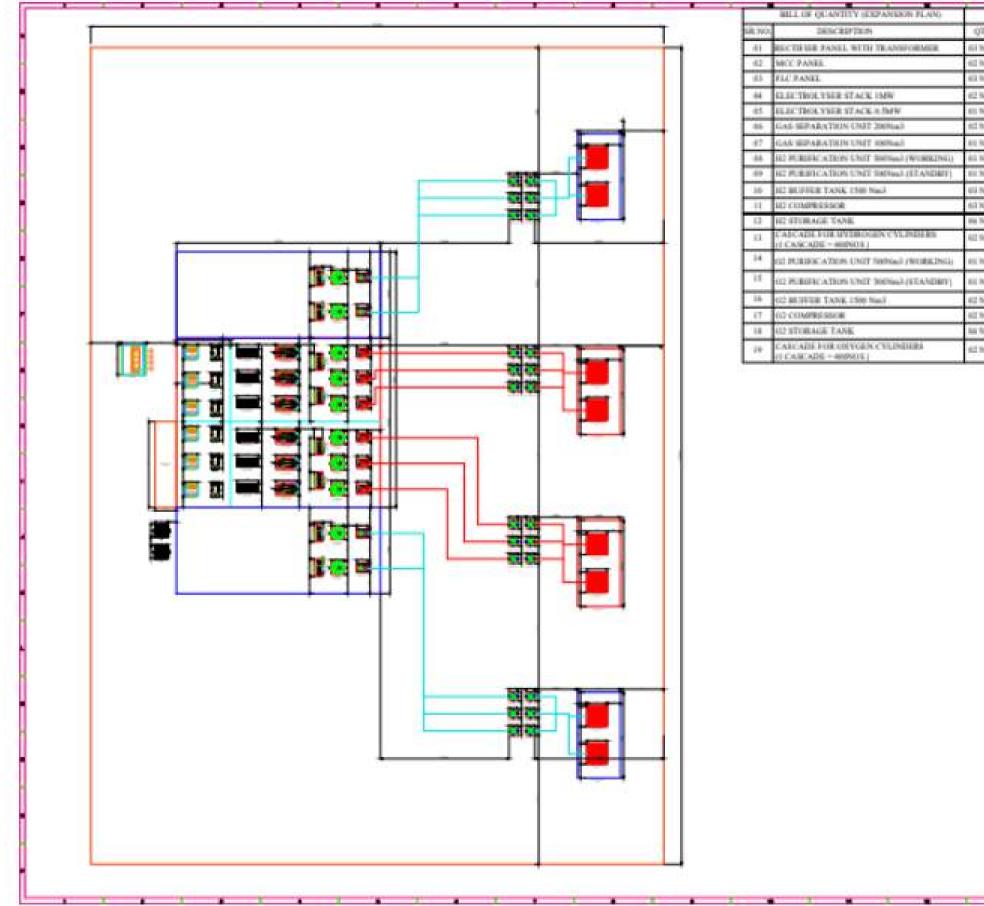

# Funds to be Raised In Round 2

| GRION PLANO     |            |
|-----------------|------------|
|                 | QTYC       |
| AntorcoleMacile | an were    |
|                 | 42 1005    |
|                 | 40.160.06. |
| 6 3             | 62 349 6   |
| IN              | 40.7625.   |
| (4)             | 62 %(36.   |
| tail            | 41 1008    |
| inal (WEBDETME) | 44 16 16   |
| HULLETANDET     | 10.3615.   |
|                 | 49.9606    |
|                 | 63 26036   |
|                 | m NOR.     |
| VL94548         | 12 10 16   |
| ial (WEIBEDNEE) | 10 Millio. |
| GOL(EEANDER)    | RENDE.     |
|                 | 12 10 16   |
| 3               | 42 1606.   |
|                 | An Inited. |
| 254UUBA         | 62,9676    |
|                 |            |

| IC NO        | DESCRIPTION                                                                                                                                                                                                                                                                                                                                                                                                                                                                                                                                                                                                                                                                                                                                                                                                                                                                                                                                                                                          | OTV.                  |
|--------------|------------------------------------------------------------------------------------------------------------------------------------------------------------------------------------------------------------------------------------------------------------------------------------------------------------------------------------------------------------------------------------------------------------------------------------------------------------------------------------------------------------------------------------------------------------------------------------------------------------------------------------------------------------------------------------------------------------------------------------------------------------------------------------------------------------------------------------------------------------------------------------------------------------------------------------------------------------------------------------------------------|-----------------------|
| 88           | TRANSFERDER Line Man                                                                                                                                                                                                                                                                                                                                                                                                                                                                                                                                                                                                                                                                                                                                                                                                                                                                                                                                                                                 | est term              |
| 60           | RECTORE PAREL WITH TRANSFORMER.                                                                                                                                                                                                                                                                                                                                                                                                                                                                                                                                                                                                                                                                                                                                                                                                                                                                                                                                                                      | 112,9424              |
| 105          | MCC PANIL                                                                                                                                                                                                                                                                                                                                                                                                                                                                                                                                                                                                                                                                                                                                                                                                                                                                                                                                                                                            | 42 1104               |
| 14           | PLC PASSE                                                                                                                                                                                                                                                                                                                                                                                                                                                                                                                                                                                                                                                                                                                                                                                                                                                                                                                                                                                            | 63 NOS.               |
| -05          | ILLISTING VIER STACK DW                                                                                                                                                                                                                                                                                                                                                                                                                                                                                                                                                                                                                                                                                                                                                                                                                                                                                                                                                                              | 423006                |
| 185          | ALLES TRUE VIEW STACK IS THEY                                                                                                                                                                                                                                                                                                                                                                                                                                                                                                                                                                                                                                                                                                                                                                                                                                                                                                                                                                        | 41 3006               |
| 40           | GAS SEPARATION UNIT 2003eal                                                                                                                                                                                                                                                                                                                                                                                                                                                                                                                                                                                                                                                                                                                                                                                                                                                                                                                                                                          | 42 WER                |
| 188          | GAS SEPARATION UNIT INFINI                                                                                                                                                                                                                                                                                                                                                                                                                                                                                                                                                                                                                                                                                                                                                                                                                                                                                                                                                                           | AT KEEL               |
| 100          | NO PUBLICATION UNIT INPAUL (WORKSHID)                                                                                                                                                                                                                                                                                                                                                                                                                                                                                                                                                                                                                                                                                                                                                                                                                                                                                                                                                                | 11110404              |
| 10           | ID PUBLICATION UNIT INPAGE (ITAMDRY)                                                                                                                                                                                                                                                                                                                                                                                                                                                                                                                                                                                                                                                                                                                                                                                                                                                                                                                                                                 | dincs.                |
| 10           | 12 DEFFER TANK 150 Mal                                                                                                                                                                                                                                                                                                                                                                                                                                                                                                                                                                                                                                                                                                                                                                                                                                                                                                                                                                               | STREET.               |
| 13           | NZ COMPRESSOR                                                                                                                                                                                                                                                                                                                                                                                                                                                                                                                                                                                                                                                                                                                                                                                                                                                                                                                                                                                        | 633(06.               |
| 11           | COOLING TOWER                                                                                                                                                                                                                                                                                                                                                                                                                                                                                                                                                                                                                                                                                                                                                                                                                                                                                                                                                                                        | AUMAN.                |
| 14           | HE STORAGE TANK                                                                                                                                                                                                                                                                                                                                                                                                                                                                                                                                                                                                                                                                                                                                                                                                                                                                                                                                                                                      | SA WEEK               |
| -            | CARCADE FOR DYNEROM PULLINDER                                                                                                                                                                                                                                                                                                                                                                                                                                                                                                                                                                                                                                                                                                                                                                                                                                                                                                                                                                        | ALTINESS.             |
| 15           | ELCASCADE - MUMORI                                                                                                                                                                                                                                                                                                                                                                                                                                                                                                                                                                                                                                                                                                                                                                                                                                                                                                                                                                                   | an more               |
| 14           | OZ PUBLICATION UNIT TRINAL (WORKENG)                                                                                                                                                                                                                                                                                                                                                                                                                                                                                                                                                                                                                                                                                                                                                                                                                                                                                                                                                                 | 613006                |
| 11           | O REFERENCES UNIT SHOWING OF AND REAL                                                                                                                                                                                                                                                                                                                                                                                                                                                                                                                                                                                                                                                                                                                                                                                                                                                                                                                                                                | DINOS.                |
| 10           | IL BUTTER TANK (190 But )                                                                                                                                                                                                                                                                                                                                                                                                                                                                                                                                                                                                                                                                                                                                                                                                                                                                                                                                                                            | 42 WIDE               |
| 10           | C COMPRESSOR                                                                                                                                                                                                                                                                                                                                                                                                                                                                                                                                                                                                                                                                                                                                                                                                                                                                                                                                                                                         | 42 9406               |
| 20           | OZ EDIRAGE TANK                                                                                                                                                                                                                                                                                                                                                                                                                                                                                                                                                                                                                                                                                                                                                                                                                                                                                                                                                                                      | IN NOL                |
| Concision in | AND ADD FOR DAVISIN CTURINGS                                                                                                                                                                                                                                                                                                                                                                                                                                                                                                                                                                                                                                                                                                                                                                                                                                                                                                                                                                         | and the second second |
| 28.1         | (I CANCADE - HIDROR)                                                                                                                                                                                                                                                                                                                                                                                                                                                                                                                                                                                                                                                                                                                                                                                                                                                                                                                                                                                 | STORES.               |
| LAM<br>TODA  | S HEQUIREMENT : 2 ACRE<br>LAREA BROUTERD FOR 2.5 % INFW EVERIES<br>ECT : APPERIX INCX III MERS                                                                                                                                                                                                                                                                                                                                                                                                                                                                                                                                                                                                                                                                                                                                                                                                                                                                                                       |                       |
| LAM<br>TODA  | AL ABEA REPORTED FOR 1.5 % 26W HYDROGRAM                                                                                                                                                                                                                                                                                                                                                                                                                                                                                                                                                                                                                                                                                                                                                                                                                                                                                                                                                             |                       |
| LAND<br>TODA | AL ABEA REPORTED FOR 1.5 % 26W HYDROGRAM                                                                                                                                                                                                                                                                                                                                                                                                                                                                                                                                                                                                                                                                                                                                                                                                                                                                                                                                                             |                       |
| LAND<br>TODA | AL ANDESA REQUIREDO FOR LA SE DAVE INTERNACION<br>INT - ANY BODE (WE'E UIE MEDIES<br>ANY TOTAL OF THE OWNER OWNER OF THE OWNER OF THE OWNER OF THE OWNER |                       |