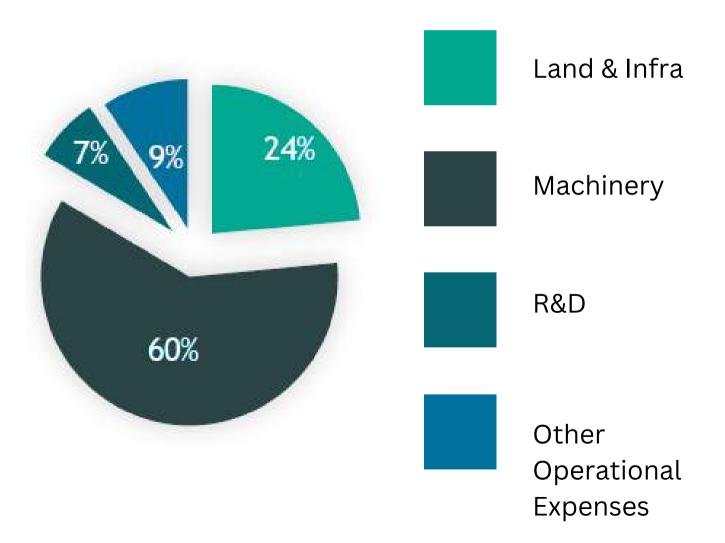

nthesis and carbon capture

our financial liquidity and operational efficiency with additional 50 Crore funding

- Market Expansion and technology integration
- For innovation and product development

# FINANCIAL SNAPSHOTS



Futuristic Projection\*

The company's order book stood at INR 1400 Crore in October, 2024 with continued substantial growth



| L500 Cr<br>Revenue | <b>450Cr</b>         | <b>30%</b><br>PAT Margin |  |
|--------------------|----------------------|--------------------------|--|
| 2500 Cr<br>Revenue | <b>750Cr</b><br>PAT  | <b>30%</b> PAT Margin    |  |
| 5000Cr<br>Revenue  | <b>1500Cr</b><br>PAT | <b>30%</b><br>PAT Margin |  |

Successfully secured Rs. 65 Cr. in first phase funding

# Funds Raised In Round 1



Pre-Money Valuation 430 crore

### Utilization of fund



# Funds to be Raised In Round 2









| GRION PLANO     |            |
|-----------------|------------|
|                 | QTYC       |
| AntorcoleMacile | an were    |
|                 | 42 1005    |
|                 | 40.160.06. |
| 6 3             | 62 349 6   |
| IN              | 40.7625.   |
| (4)             | 62 %(36.   |
| tail            | 41 1008    |
| inal (WEBDETME) | 44 16 16   |
| HULLETANDET     | 10.3615.   |
|                 | 49.9606    |
|                 | 63 26036   |
|                 | m NOR.     |
| VL94548         | 12 10 16   |
| ial (WEIBEDNEE) | 10 Millio. |
| GOL(EEANDER)    | RENDE.     |
|                 | 12 10 16   |
| 3               | 42 1606.   |
|                 | An Inited. |
| 254UUBA         | 62,9676    |
|                 |