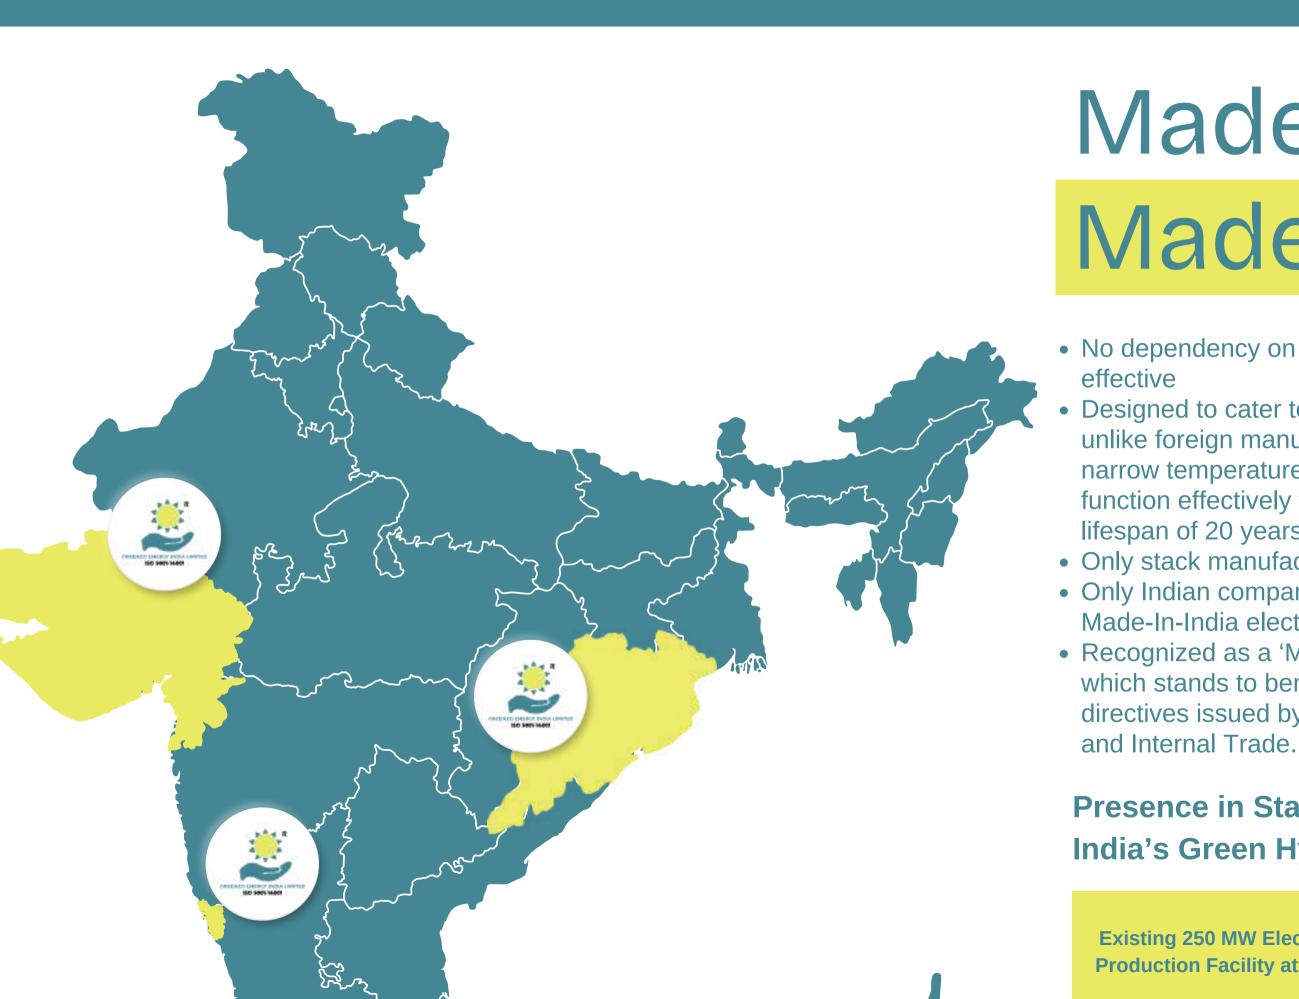

### **Presence in States that are Key Enablers in India's Green Hydrogen Production**

**Existing 250 MW Electrolyzer Production Facility at Gujarat** 

Two plants in Goa and Odisha by 2030