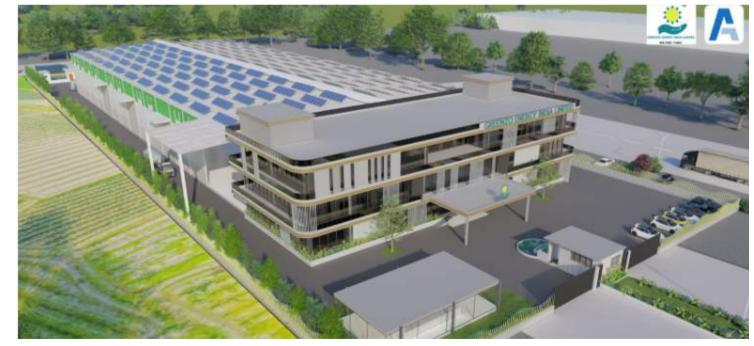

Green Hydrogen Plant at Vadnagar, Gujarat

TROJAN ENERGY

### Greenzo x Renew Gen Resources Nepal Pvt Ltd

• MoU for upto 5MW green hydrogen production works in Nepal and UK

### Greenzo x Mac RK

• Joint Venture with Mac RK for manufacturing of fabricated metal products for electrolyzers



• Secured Green Hydrogen Project at Ennore Supercritical Thermal Power Plant

• Signed MoU with RBM Infracon, to set up 15 MW of green hydrogen projects in Gujarat

• Received 500 kW Solar Project Integrated with a 170 kW Green Hydrogen Plant and 50 kW fuel cell project at

• Received 5.95 Crore Letter of Credit from Durga Steel in Nepal for

# Marquee Clients and Sustainability Strategy





# Construction Overview



Ground Breaking Ceremony by Union Home Minister Amit Shah at Sanand, Ahmedabad







Focuses on skill development in the sunrise sector, it operates an engineering centre at the Gujarat plant that teaches about the hydrogen value chain and equips engineers with the R&D skills required in the field with 300-400 students being trained free of cost

Planned expansion in capacity upto 2 GW by 2030 at the facility

## **Digital View** of the Factory:



# **Greenzo's** 2025 Priorities



new technologies like ammonia synthesis and carbon capture

our financial liquidity and operational efficiency with additional 50 Crore funding

- Market Expansion and technology integration
- For innovation and product development

# FINANCIAL SNAPSHOTS



Futuristic Projection\*

The company's order book stood at INR 1400 Crore in October, 2024 with continued substantial growth



| L500 Cr