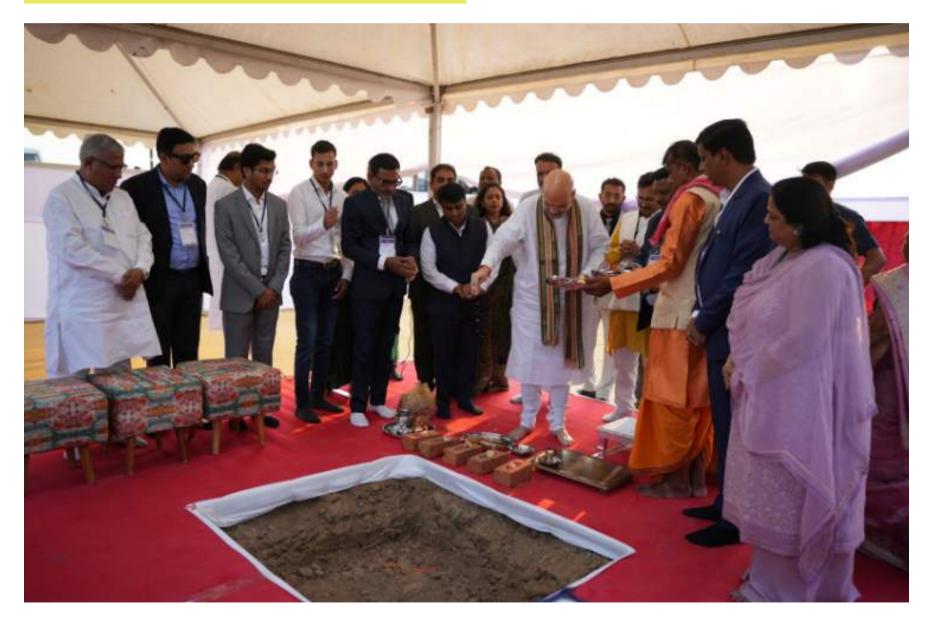

# Construction Overview

Ground Breaking Ceremony by Union Home Minister Amit Shah at Sanand, Ahmedabad

Focuses on skill development in the sunrise sector, it operates an engineering centre at the Gujarat plant that teaches about the hydrogen value chain and equips engineers with the R&D skills required in the field with 300-400 students being trained free of cost