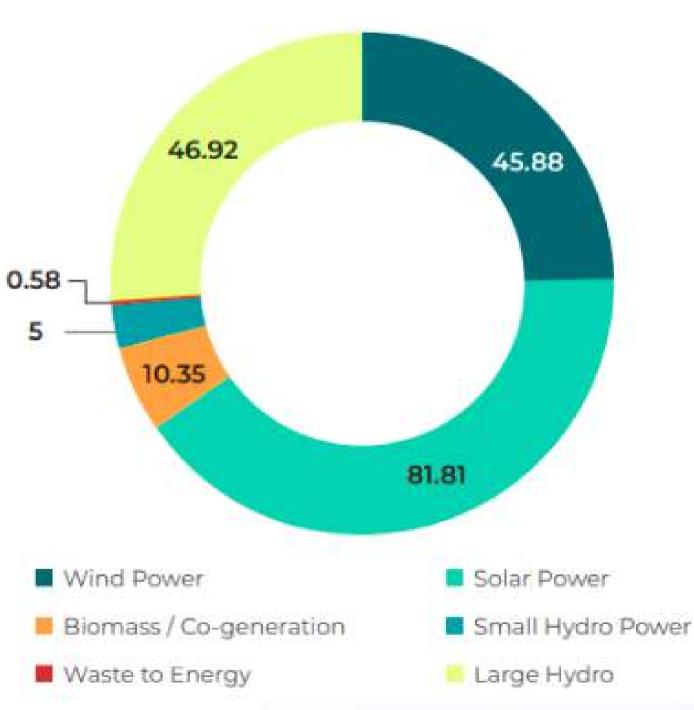

### RE Capacity installed as of March 2024 (GW)

# Realities of Renewable Energy Systems'

Globally, India stands 4th in Renewable Energy Installed capacity (including Large Hydro), 4th in Wind Power capacity & 5th in Solar Power capacity (as per REN21 Renewables 2022 Global Status Report). The country has set an enhanced target of 500 GW of non-fossil fuel-based energy by 2030, at the COP26. This has been a key pledge under the Panchamrit and is the world's largest expansion plan in Renewable Energy. India's installed non-fossil fuel capacity has increased to 396% in the last 9 years.